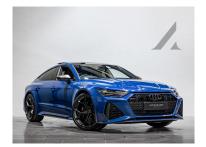

## 2023 (23) | Audi RS7 Performance Carbon Vorsprung

£88,995

Overview

| Engine Size  | 3.996     |
|--------------|-----------|
| Transmission | Automatic |
| Fuel Type    | Petrol    |
| Mileage      | 11100     |

## **Description**

Finished in Ascari Blue metallic, Full Black nappa leather interior with RS Design pack plus in Blue. This incredible RS7 Performance Carbon Vorsprung is offered in exceptional condition having covered just 11,100 miles from new. The car comes with a Full Audi main dealer service history and has the