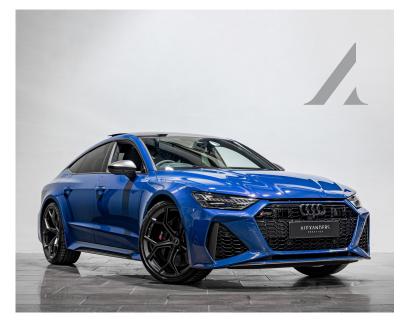

## 2023 (23) | Audi RS7 Performance Carbon Vorsprung

£88,995

Overview

| Engine Size  | 3.996     |
|--------------|-----------|
| Transmission | Automatic |
| Fuel Type    | Petrol    |
| Mileage      | 11100     |

## **Description**

Finished in Ascari Blue metallic, Full Black nappa leather interior with RS Design pack plus in Blue. This incredible RS7 Performance Carbon Vorsprung is offered in exceptional condition having covered just 11,100 miles from new. The car comes with a Full Audi main dealer service history and has the