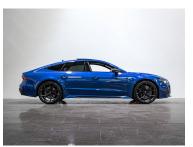

## 2023 (23) | Audi RS7 Performance Carbon Vorsprung

£88,995

Overview

| Engine Size  | 3.996     |
|--------------|-----------|
| Transmission | Automatic |
| Fuel Type    | Petrol    |
| Mileage      | 11100     |

## **Description**

Finished in Ascari Blue metallic, Full Black nappa leather interior with RS Design pack plus in Blue. This incredible RS7 Performance Carbon Vorsprung is offered in exceptional condition having covered just 11,100 miles from new. The car comes with a Full Audi main dealer service history and has the