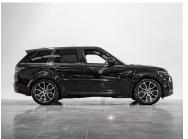

## 2022 (22) | Range Rover Sport HSE Silver D250

£45,995

Overview

| Engine Size  | 2.997     |
|--------------|-----------|
| Transmission | Automatic |
| Fuel Type    | Diesel    |
| Mileage      | 19000     |

## **Description**

Finished in Santorini Black, featuring a full Ebony Windsor leather interior. This stunning one-owner Range Rover Sport HSE Silver D250 is offered in immaculate condition, having covered only 19700 miles from new. The car comes complete with full Land Rover main dealer service history.