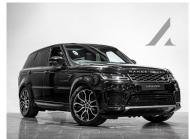

## 2022 (22) | Range Rover Sport HSE Silver D250

£45,995

Overview

| Engine Size  | 2.997     |
|--------------|-----------|
| Transmission | Automatic |
| Fuel Type    | Diesel    |
| Mileage      | 19000     |

## **Description**

Finished in Santorini Black, featuring a full Ebony Windsor leather interior. This stunning one-owner Range Rover Sport HSE Silver D250 is offered in immaculate condition, having covered only 19700 miles from new. The car comes complete with full Land Rover main dealer service history.