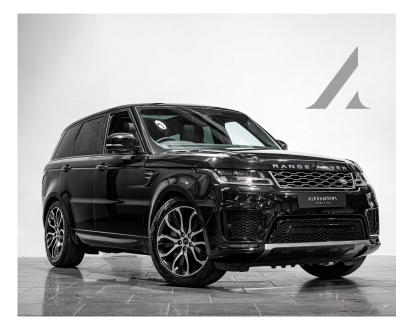

## 2022 (22) | Range Rover Sport HSE Silver D250

£45,995

Overview

| Engine Size  | 2.997     |
|--------------|-----------|
| Transmission | Automatic |
| Fuel Type    | Diesel    |
| Mileage      | 19000     |

## **Description**

Finished in Santorini Black, featuring a full Ebony Windsor leather interior. This stunning one-owner Range Rover Sport HSE Silver D250 is offered in immaculate condition, having covered only 19700 miles from new. The car comes complete with full Land Rover main dealer service history.